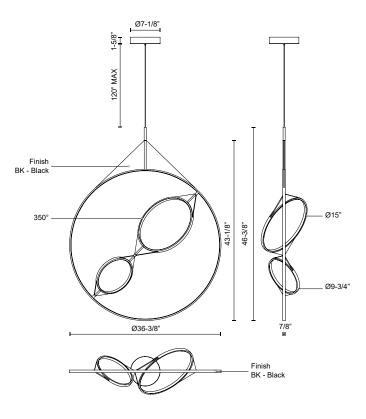

## SPECIFICATION DETAILS

| Fixture Dimensions       | L36-3/8" x W7/8" x H46-3/8"                                |
|--------------------------|------------------------------------------------------------|
| Light Source             | LED with DC Driver                                         |
| Wattage                  | 62W                                                        |
| Total Lumens             | 4845lm                                                     |
| Delivered Lumens         | BK-4150lm*                                                 |
| Voltage                  | 120V                                                       |
| Color Temperature        | 3000K                                                      |
| CRI (Ra)                 | 90CRI                                                      |
| Optional Color Temps     | 2700K - 5000K Available, Minimum Order Quantities<br>Apply |
| LED Rated Life           | 50,000 hours                                               |
| Dimming                  | 100% - 10%, TRIAC or ELV Dimmer (Not Included)             |
| Diffuser Details         | Frosted Silicone Diffuser                                  |
| Adjustable               | Yes                                                        |
| Wire Length              | 120" Max                                                   |
| Wire Type                | Black Coaxial Wire                                         |
| Minimum Hang Height      | 50"                                                        |
| Sloped Ceiling Adaptable | Yes                                                        |
| Location                 | Dry                                                        |
| Canopy Dimensions        | D7-1/8" x H1-5/8"                                          |
| Paint Finish             | BK02                                                       |
| Finish Option(s)         | Black                                                      |